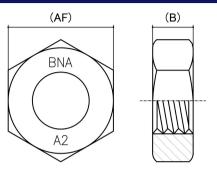

## **Thin Lock Nut**

Thread Type: UNF - Fine Thread Direction: Right Hand

Material: Stainless Steel Class Grade: A2-35 G304

Corrosion Protection Level: Excellent

Standard: MSN ANSI B18.6.3

Cad Drawings shown for graphic representation only.\*

| Size                                                                                                                                       | Thread Pitch<br>(TPI)               | Thread Type                                                                                                              | Overall Nut Height (B)<br>(mm) |      | Across Flats (AF)<br>(mm) |      | Spanner Size (AF) | sku<br>(Port Number)                                       |
|--------------------------------------------------------------------------------------------------------------------------------------------|-------------------------------------|--------------------------------------------------------------------------------------------------------------------------|--------------------------------|------|---------------------------|------|-------------------|------------------------------------------------------------|
|                                                                                                                                            |                                     |                                                                                                                          | Min                            | Max  | Min                       | Max  | (inches)          | (Part Number)                                              |
| #0-80                                                                                                                                      | 80 TPI                              | Fine                                                                                                                     | 1.09                           | 1.27 | 3.81                      | 3.96 | 5/32"             | 41SF080                                                    |
| #1-72                                                                                                                                      | 72 TPI                              | Fine                                                                                                                     | 1.09                           | 1.27 | 3.81                      | 3.96 | 5/32"             | 41SF172                                                    |
| #2-64                                                                                                                                      | 64 TPI                              | Fine                                                                                                                     | 1.44                           | 1.68 | 4.57                      | 4.77 | 3/16"             | 41SF264                                                    |
| #3-56                                                                                                                                      | 56 TPI                              | Fine                                                                                                                     | 1.44                           | 1.68 | 4.57                      | 4.77 | 3/16"             | 41SF356                                                    |
| #4-48                                                                                                                                      | 48 TPI                              | Fine                                                                                                                     | 2.21                           | 2.49 | 6.12                      | 6.37 | 1/4"              | 41SF448                                                    |
| #5-44                                                                                                                                      | 44 TPI                              | Fine                                                                                                                     | 2.60                           | 3.66 | 7.68                      | 7.96 | 5/16"             | 41SF544                                                    |
| #6-40                                                                                                                                      | 40 TPI                              | Fine                                                                                                                     | 2.60                           | 3.66 | 7.68                      | 7.96 | 5/16"             | 41SF640                                                    |
| #8-36                                                                                                                                      | 36 TPI                              | Fine                                                                                                                     | 2.93                           | 3.31 | 8.44                      | 8.74 | 11/32"            | 41SF836                                                    |
| #10-32 (3/16")                                                                                                                             | 32 TPI                              | Fine                                                                                                                     | 2.93                           | 3.31 | 9.20                      | 9.53 | 3/8"              | 41SF1032                                                   |
| urces and not acquired through<br>here discrepancies are found the<br>akes no warranties or representa<br>antact the relevant standard aut | ey are subject to change without no | mpleted and compiled for reference<br>stice. Bolt & Nut Australia<br>alidity of the compiled information<br>offormation. |                                |      | 4/                        | 1    | © Bolt & Nut      | Australia Ry Ltd. All rights reserve<br>Version: 06 Nov 20 |